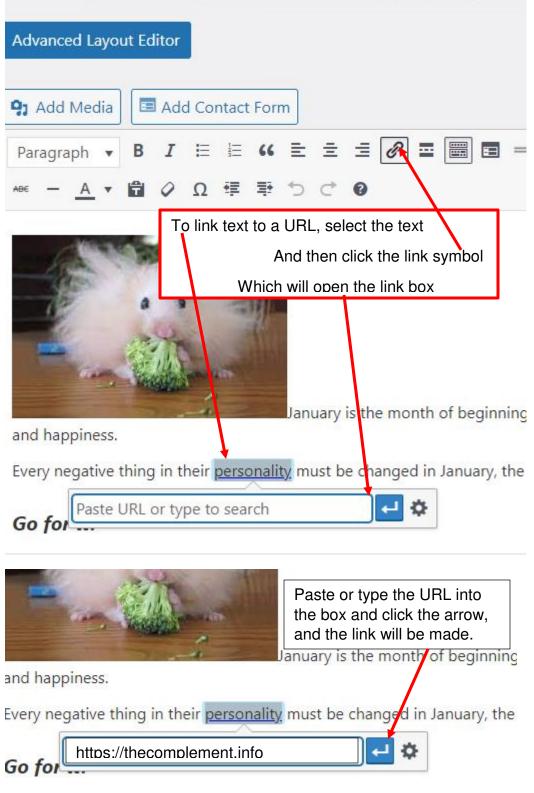

## My Beginning Adventure

Permalink: https://thecomplement.info/2022/01/22/my-beginning-adver

Click the gear wheel, and a panel will open with the titles of all available posts January is the month of beginning and happiness. Every negative thing in their personality must be changed in January, the Paste URL or type to search Go for Insert/edit link × Enter the destination URL URL Link Text personality Open link in a new tab Scroll down and select the desired title, then Or link to existing content click Add Link Search No search term specified. Showing recent items. Critter of the Month 2022/01/25 RPG Transition Information PAGE My Beginning Adventure 2022/01/22 My First Post 2022/01/21 It Couldn't Happen... 2022/01/04 Stress Vibrations 2022/01/04 Cancel Add Link